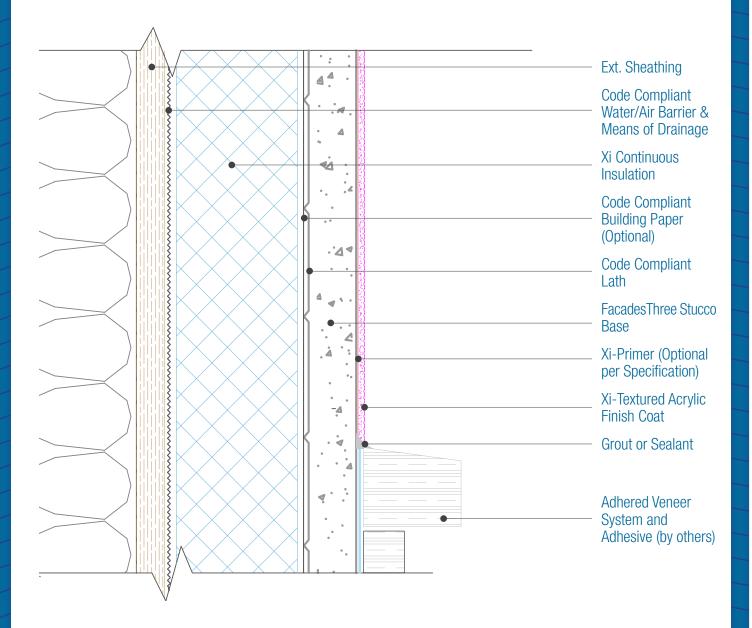

## FacadesThree Xi-Series Assembly Transition to Adhered Veneer

Date. 06-15-2020 | Detail. F3XI.IV.3 v1

## NOTES:

1. For full assembly options, materials and placement of materials refer to the specific FacadesXi System specifications. 2. See Detail I.3 for material options.

DISCLAIMER: FACADESXi details are recommendations that should be used for guidance only. There may be equivalent means of installation that are not shown in FACADESXi assembly details. All FACADESXi products shall be installed in accordance with FACADESXi product datasheets and all applicable building codes and industry standard practices. The design, engineering and final details incorporating any FACADESXi product are the sole responsibility of the project design professional. FACADESXi is not responsible for determining the acceptability and/or applicability of any FACADESXi product or detail for any specific project or condition. FACADESXi product are the sole responsibility of the project design professional. FACADESXi is not responsible for determining the acceptability and/or applicability of any FACADESXi product or detail for any specific project or condition. FACADESXi product are the sole responsibility of the project design professional. FACADESXi is not responsible for determining the acceptability and/or applicability of any FACADESXi product or detail for any specific project or condition. FACADESXi product or detail for any specific project or condition. FACADESXi product or detail for any specific project or condition. FACADESXI product or detail for improper installation, workmanship,or design by a third-party. EXCEPT FOR ANY EXPRESS REPRESENTATIONS AND WARRANTIES BY FACADESXI. ALL IMPLIED WARRANTIES OF A PARTICULAR PURPOSE OR COMPLIANCE WITH LAWS OR GOVERNMENT RULES OR REGULATIONS APPLICABLE TO THE PROJECT, ARE HEREBY DISCLAIMED. FACADESX's website should always be consulted for the latest version of any details and/or product information. Contact FACADESX's for any technical assistance.